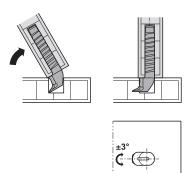

the 5 mm drill hole,

the connector grips into the 8 mm drill hole of the front panel when the drawer side is

> Functionality: The connector grips into the front panel

when the drawer side is raised and thus provides a secure, concealed connection.

## Installation

DGH-M 2017, HDE-en, 01/17; Dimensional data not binding. We reserve the right to alter specifications without notice.

Tolerance for aligning the claw: ± 3°

Häfele Ixconnect RPC D 5/24 rear panel connector ►MB 4.71 B