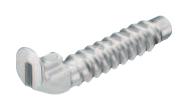

## Häfele Ixconnect CC 8/5/30 Claw connector

For fixing front panels of wooden drawers

- > One-piece connector
- Suitable for thin front panels
- > Concealed application
- > Easy assembly without tools
- > Removable

> For wood thickness: > For drill hole Ø: Front panel and drawer sides: From 12 mm

For drill hole Ø: 5 mm, 8 mm

> Installation: Pre-assembly in the drawer side by screwing or press fitting the connector into

the 5 mm drill hole,

the connector grips into the 8 mm drill hole of the front panel when the drawer side is

> Functionality: The connector grips into the front panel

when the drawer side is raised and thus provides a secure, concealed connection.