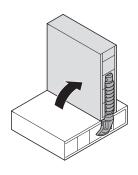

## Häfele Ixconnect CC 8/5/30 Claw connector

For fixing front panels of wooden drawers

- > One-piece connector
- Suitable for thin front panels
- > Concealed application
- > Easy assembly without tools
- > Removable

the 5 mm drill hole,

the connector grips into the 8 mm drill hole of the front panel when the drawer side is

> Functionality: The connector grips into the front panel

when the drawer side is raised and thus provides a secure, concealed connection.