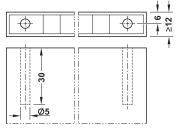

en drawers, |
|---|----------------------|--------------------------------------------|
|   |                      | for use with chipboard                     |

> For wood thickness: > For drill hole Ø: Front panel and drawer sides: From 12 mm

For drill hole Ø: 5 mm, 8 mm

> Installation: Pre-assembly in the drawer side by screwing or press fitting the connector into

the 5 mm drill hole,

the connector grips into the 8 mm drill hole of the front panel when the drawer side is

> Functionality: The connector grips into the front panel

when the drawer side is raised and thus provides a secure, concealed connection.

| Material   | Finish | Cat. No.   |
|------------|--------|------------|
| Zinc alloy | Bright | 262.11.113 |

Packing: 100, 1500 or 120000 pieces

## **Drilling pattern**



Drill hole in drawer side



Drill hole in front panel

## Installation

DGH-M 2017, HDE-en, 01/17; Dimensional data not binding. We reserve the right to alter specifications without notice.





Tolerance for aligning the claw: ± 3°

Häfele Ixconnect RPC D 5/24 rear panel connector ►MB 4.71 B