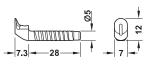

> For wood thickness: > For drill hole Ø: Front panel and drawer sides: From 12 mm

For drill hole Ø: 5 mm, 8 mm

> Installation: Pre-assembly in the drawer side by screwing or press fitting the connector into

the 5 mm drill hole,

the connector grips into the 8 mm drill hole of the front panel when the drawer side is

> Functionality: The connector grips into the front panel

when the drawer side is raised and thus provides a secure, concealed connection.