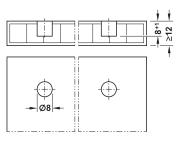

------------|--------------------------------------------|
|   |                      | for use with chipboard                     |

> For wood thickness: > For drill hole Ø: Front panel and drawer sides: From 12 mm

For drill hole Ø: 5 mm, 8 mm

> Installation: Pre-assembly in the drawer side by screwing or press fitting the connector into

the 5 mm drill hole,

the connector grips into the 8 mm drill hole of the front panel when the drawer side is

> Functionality: The connector grips into the front panel

when the drawer side is raised and thus provides a secure, concealed connection.

| Material   | Finish | Cat. No.   |
|------------|--------|------------|
| Zinc alloy | Bright | 262.11.113 |

Packing: 100, 1500 or 120000 pieces

## **Drilling pattern**



Drill hole in drawer side



Drill hole in front panel

## Installation

DGH-M 2017, HDE-en, 01/17; Dimensional data not binding. We reserve the right to alter specifications without notice.





Tolerance for aligning the claw: ± 3°

Häfele Ixconnect RPC D 5/24 rear panel connector ►MB 4.71 B